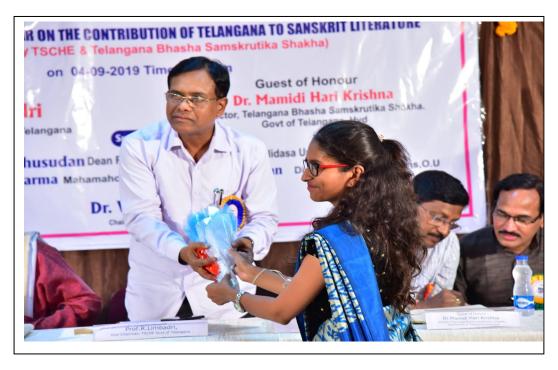

Dr Mamidi Hari Krishna
na Bhasha Samskrutika Shakha. Govt of Telangana,Hyd. Director, Telangan

Dr. Dorbala Prabhakara Sharma Mahamahopadhyaya

Prof. N Kishan
Director, P.G.Admissions, Osmania University, Hyd

|                                  |                | TSCHE                   |
|----------------------------------|----------------|-------------------------|
| Brief Introduction to the Guests |                |                         |
| President of the function        |                | Dr G Yadagiri           |
| Report Submission of the Seminar |                | Dr K Venkateswarlu      |
| Feed Back of the participants    |                |                         |
| Valedictory Address              |                | Dr Vidyanand Arya       |
| Guest of Honour-1                |                | Dr MamidiHariKrishna    |
| Guest of Honour -2               |                | DorbalaPrabhakarasharma |
| Guest of Honour -3               |                | Prof M Bagaiah          |
| Guest of Honour-4                |                | Prof N Kishan           |
|                                  | Vote of thanks | Dr. I R Nandini         |