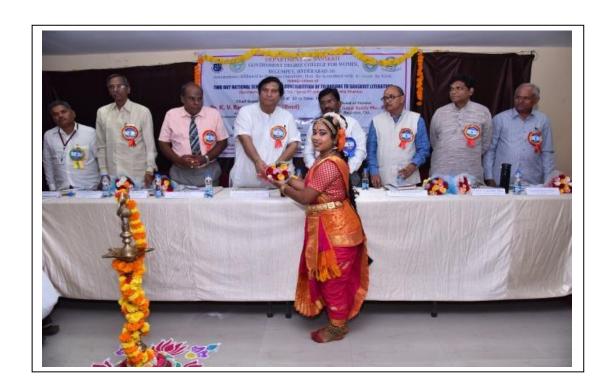

### NATIONAL SEMINAR 03-09-2019

A Twoday National Seminar on, "THE CONTRIBUTION OF TELANGANA TO SANSKRIT LITERATURE", was conducted on 3rd & 4th September 2019, at Government Degree College for Women, Begumpet, Hyderabad. It was started with the lighting of the lamp by Dr.K.V.Ramana Chari IAS (Retd), advisor to Government of Telangana in the inaugural function. It was presided by Principal Dr. G.Yadagiri Garu. The seminar was Organized by Dr.K.Venkateshwarulu, as Convener, and Dr.K.Geetha, as Organizing secretary. The keynote address was given by Prof. K.Neelakantham, Director of Sanskrit Academy. Resource persons were Dr.Vidhyananda Arya, Dr. Laxmana Chakravarthy, Prof. Kasireddy Venkata Reddy, Prof. C. Upender Rao, JNU., New Delhi. Prof. P.Madhusudan, Kalidasa University; Dr.A.Nateshwara Sharma, PVP(Evening) Degree Oriental Principal Retd College Kamareddy., Dr.K. Varalaxmi, Sanskrit Academy followed by paper presentations by eminent scholars from various parts of India. Many research scholars also participated in it. Well known Sanskrit scholar Dr Dorbhala Prabhakara Sharma and Prof R. Lambadri graced the valedictory function and given valuable suggestions.

Inaugural session (9-30 to 11-30)

(Classical Dance by Group 9-30 to 10-00)

|                       |                               | ( classical Dalice by Gloup 3-30 to 10-00)                       | T                                                 |
|-----------------------|-------------------------------|------------------------------------------------------------------|---------------------------------------------------|
| Time                  | S.No.                         |                                                                  |                                                   |
| 9-30 to<br>11-30      |                               | Inviting the guests to dias                                      | Dr. K Jyotsna Praha                               |
|                       |                               | Lightening the lamp                                              | Dr. K V RamanacharyRetd IAS                       |
|                       |                               | Prayer                                                           | Group                                             |
|                       |                               | Brief introduction to the Guests                                 | Dr K Geetha                                       |
|                       |                               | Address by the president                                         | Dr G Yadagiri                                     |
|                       |                               | Key note Adress                                                  | Prof. K Neelakantham<br>Director Sanskrit Academy |
|                       | Address by Guest of Honour -1 |                                                                  | Dr.AyachitamNateswara<br>Sharma                   |
|                       |                               | Address by Guest of Honour -2                                    | Prof Ch Gopal Reddy                               |
|                       |                               | Address by the Guest of Honour -3                                | Prof A Ramulu<br>HOD                              |
|                       |                               | Address by Guest of Honour-4                                     | Prof C Upender Rao                                |
|                       |                               | Vote of Thanks                                                   | Smt I R Nandini                                   |
| 11-30<br>to 11-<br>40 |                               | Tea                                                              |                                                   |
|                       |                               | First Session                                                    |                                                   |
|                       |                               | Chairperson: Dr.LaxmanaChakravarthy                              |                                                   |
|                       | 1                             | Surabharatisamiti its contribution to Sanskrit                   | Prasada Rao                                       |
|                       | 2                             | PerumalGundacharya                                               | Dr K Varalaxmi Academy                            |
|                       | 3                             | Study of Bouddha Dharma and Boudhasuthi of Prof C<br>UPender Rao | Dr Amitabh Upadhyay<br>JNU                        |
|                       | 4                             |                                                                  |                                                   |
|                       | 5                             | Glimpses of Society and Culture in MedevalTalangana,             | Dr G Anjaiah                                      |