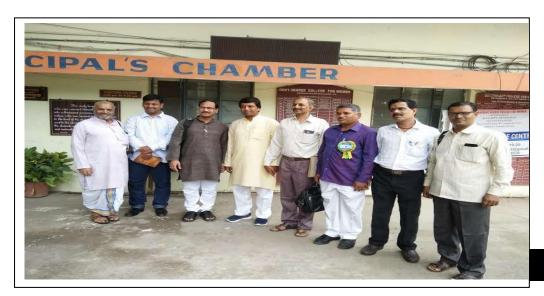

### NATIONAL SEMINAR 03-09-2019

A Twoday National Seminar on, "THE CONTRIBUTION OF TELANGANA TO SANSKRIT LITERATURE", was conducted on 3rd & 4th September 2019, at Government Degree College for Women, Begumpet, Hyderabad. It was started with the lighting of the lamp by Dr.K.V.Ramana Chari IAS (Retd), advisor to Government of Telangana in the inaugural function. It was presided by Principal Dr. G.Yadagiri Garu. The seminar was Organized by Dr.K.Venkateshwarulu, as Convener, and Dr.K.Geetha, as Organizing secretary. The keynote address was given by Prof. K.Neelakantham, Director of Sanskrit Academy. Resource persons were Dr.Vidhyananda Arya, Dr. Laxmana Chakravarthy, Prof. Kasireddy Venkata Reddy, Prof. C. Upender Rao, JNU., New Delhi. Prof. P.Madhusudan, Kalidasa University; Dr.A.Nateshwara Sharma, PVP(Evening) Degree Oriental Principal Retd College Kamareddy., Dr.K. Varalaxmi, Sanskrit Academy followed by paper presentations by eminent scholars from various parts of India. Many research scholars also participated in it. Well known Sanskrit scholar Dr Dorbhala Prabhakara Sharma and Prof R. Lambadri graced the valedictory function and given valuable suggestions.