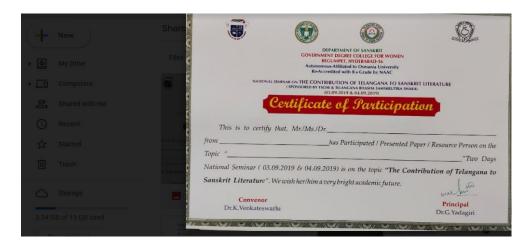

### NATIONAL SEMINAR 03-09-2019

A Twoday National Seminar on, "THE CONTRIBUTION OF TELANGANA TO SANSKRIT LITERATURE", was conducted on 3rd & 4th September 2019, at Government Degree College for Women, Begumpet, Hyderabad. It was started with the lighting of the lamp by Dr.K.V.Ramana Chari IAS (Retd), advisor to Government of Telangana in the inaugural function. It was presided by Principal Dr. G.Yadagiri Garu. The seminar was Organized by Dr.K.Venkateshwarulu, as Convener, and Dr.K.Geetha, as Organizing secretary. The keynote address was given by Prof. K.Neelakantham, Director of Sanskrit Academy. Resource persons were Dr.Vidhyananda Arya, Dr. Laxmana Chakravarthy, Prof. Kasireddy Venkata Reddy, Prof. C. Upender Rao, JNU., New Delhi. Prof. P.Madhusudan, Kalidasa University; Dr.A.Nateshwara Sharma, PVP(Evening) Degree Oriental Principal Retd College Kamareddy., Dr.K. Varalaxmi, Sanskrit Academy followed by paper presentations by eminent scholars from various parts of India. Many research scholars also participated in it. Well known Sanskrit scholar Dr Dorbhala Prabhakara Sharma and Prof R. Lambadri graced the valedictory function and given valuable suggestions.

DEPARTMENT OF SANSKRIT
GOVERNMENT DEGREE COLLEGE FOR WOMEN BEGUMPET, HYDERABAD-16
Autonomous-Affiliated to Osmania University Re-Accredited with B+ Grade by NAAC
NATIONAL SEMINAR ON THE CONTRIBUTION OF TELANGANA TO SANSKRIT LITERATURE
( SPONSORED BY TSCHE & TELANGANA BHASHA SAMSKRUTIKA SHAKA)
(03.09.2019 & 04.09.2019)