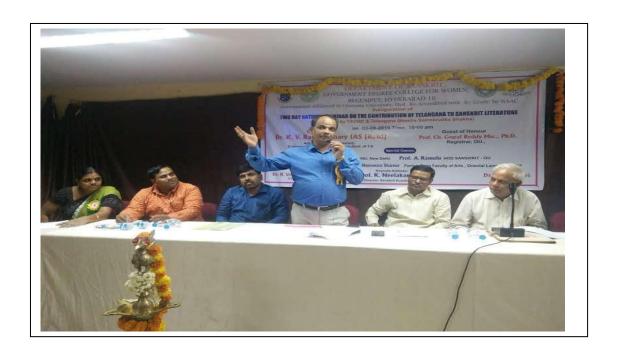

### NATIONAL SEMINAR 03-09-2019

A Twoday National Seminar on, "THE CONTRIBUTION OF TELANGANA TO SANSKRIT LITERATURE", was conducted on 3rd & 4th September 2019, at Government Degree College for Women, Begumpet, Hyderabad. It was started with the lighting of the lamp by Dr.K.V.Ramana Chari IAS (Retd), advisor to Government of Telangana in the inaugural function. It was presided by Principal Dr. G.Yadagiri Garu. The seminar was Organized by Dr.K.Venkateshwarulu, as Convener, and Dr.K.Geetha, as Organizing secretary. The keynote address was given by Prof. K.Neelakantham, Director of Sanskrit Academy. Resource persons were Dr.Vidhyananda Arya, Dr. Laxmana Chakravarthy, Prof. Kasireddy Venkata Reddy, Prof. C. Upender Rao, JNU., New Delhi. Prof. P.Madhusudan, Kalidasa University; Dr.A.Nateshwara Sharma, PVP(Evening) Degree Oriental Principal Retd College Kamareddy., Dr.K. Varalaxmi, Sanskrit Academy followed by paper presentations by eminent scholars from various parts of India. Many research scholars also participated in it. Well known Sanskrit scholar Dr Dorbhala Prabhakara Sharma and Prof R. Lambadri graced the valedictory function and given valuable suggestions.

Govt of Telangana

Guest of Honour Prof. Ch Gopal Reddy Registrar, Osmania University, Hyd

Key Note Address Prof. K Neelakantham

Director Sanskrit Academy Speakers

Prof. A Ramulu, Rong, HOD Department of Sanskrit, OU